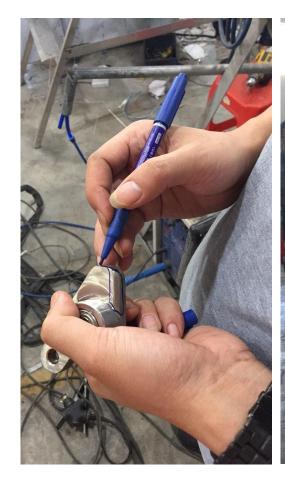

#### 电动球阀阀门控制系统技术参数需求:

- 1. 阀门工作电压DC 12V 或 24V
- 2. 阀门规格DN15 DN20
- 3. 耐温180度或以上
- 4.阀门材质304不锈钢
- 5.控制方式共2种规格(类型1.自复位型常开,通电关闭, 具备到位指示输出。类型2.3线控制型或正反转控制型, 需带到位指示输出),两种规格都需要能长时间通电 6.连接线缆长度5米,需考虑耐热必须大于或等于阀门耐 温参数。
- 7.阀门需具备防溅水性能

以上阀门控制系统可适用类型: 直通阀 三通阀。