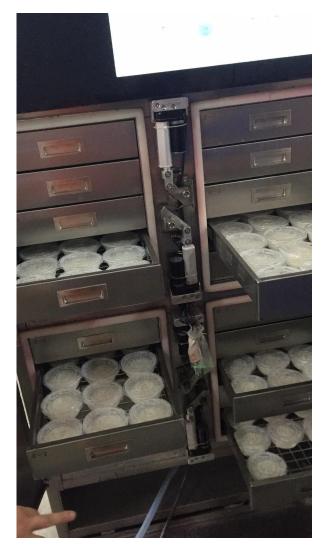

蒸汽机的起电阻是独立的,由蒸汽工厂能被选供,有更体,应用利用很强。( **果**杂 方置。跟探流供应商沟通、只提供配电光器件,统一就在整机的配电程内》 10. 整机功能、结构——网络环境、摄像头部分: 10.1 整机铺设内部网络环境、通过 4G+WIR 路由器安现对外一个接口。 10.2 持委任 14持委任 242 董安卓思示等的集成的一个回路。 10.3 如果使用环境为WIFI。则只养通过无线路由器连接到对应WIFI即可。 10.4 动使用环境为 4g 形象位谱计于线路由能的 4g 动能溶淋回路。 10.5 警视增加此设备的结构布局及天线布局设计。 以上文档需要解决和优化的如下 11. 整机硬件控制系统控制主板功能部分需要优化 12. 葵机功能、结构水精部分、蒸汽机部分、抽水泵部分、水气分离 冷却水箱、安卓显示屏部分需要优化和解决 13. 配电籍部分需要优化和解决。 14. 仓门打开后出现蒸汽怎样解决蒸汽外营问题需要解决

# Prototype test

Assist customers in the production and testing of product prototypes, and help customers acquire intellectual property rights.



Assembling



Complete machine delivery

# **Prototype production**



# Field assembly







# **Product assembly**





# **Product assembly**







## **Test video**











## **Product test**









## **Product test**





## Summary of product production and commissioning

#### 售餐机生产和调试总结

- 两侧面板的转角挤带处易变形。(蜂欢方案:调整挤带位置控制变形情况,工艺调整 可解决)。
- 2. 显示位的钢化玻璃表面在并热情况下会出现发蒙情况、(解决方案、玻璃表面如约米 的一种,如此个情况,另如果考虑成本问题,可以考虑把钢化玻璃改成型加力透明数 积余代管、表面一样加纳%治疗。
- 3、门锁位置,现门锁的推杆位置是 1-4 左门/2-3 是右门,左门的锁力位置有点偏远。《解决方案: 调整锁门推杆的位置,如 1-3 为左门, 2-4 为右门,从而将门锁力度均匀化。
- 两扇门的强度不够,出现门变形情况;(解决万案:门内加垂直加强筋,增加门的强度).
- 5、兩劇门出现內侧面有水珠情况、《解決方案。门做兩級、內侧如多一层,可让多余水珠流进整件內、同时也在控制开关的时间上做延缓,让其內部的森汽在通过排水管将森汽及小维中按片下的小维由。
- 6. 两扇门跟腔体的缝隙偏大、《解决方案。 營對条做內款式。把營對条兩例管位高度做成凹槽式,从而改善门缝间隙问题》。
- 7、密封条硬度偏硬,无法做到很好的密封,《解决方案:将密封条结构修改成内嵌式, 同时把密封条的规格更换,另将们内侧做凸"V"结构,做到绝对压死密封状态)。
- 8、门中梁卡槽结构的卡扣过多,门梁中间的按键位置有偏差(解决方案:减少卡扣面积,卡位只需做到10MM即可,门梁中间按键位置按实际装配效果尺寸修改图纸)。
- 9、门梁內部的线槽暫道的转弯位置是直角结构,安装线路时,出现卡死不顺情况(<del>额录</del> 方案: 符线槽管道做成一件带弯度管,让其顺逆方向都不会卡死)。
- 10、门锁螺丝孔和门铰螺丝出现打穿进水现象,(擊決方案: 将此位结构修改,用领金角
- 11、