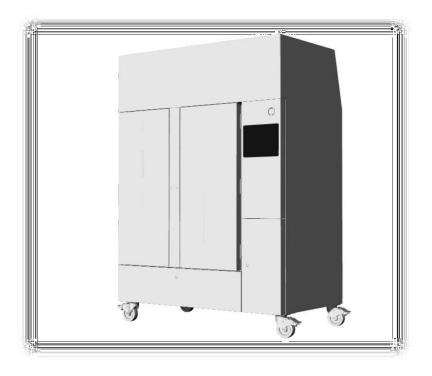

## **Appearance design**

#### Creative hand-painted

The designer brainstormed and reflected the preliminary ideas in the sketch.

#### Build 3D model

The designer uses 3D software to transform the imaginary product shape from a two-dimensional plane diagram to a three-dimensional one.

#### Rendering effect

The designer gives the model material, color and light, and outputs the final effect picture with the scene.