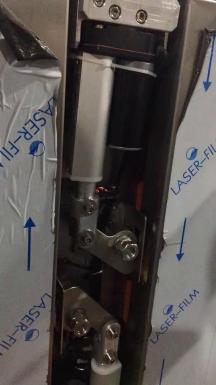

有两个情况、多出一块背板,(學表方量。出于成本 考虑,可以取消背面的背板,因为没有整个背板也不影响外板。 6 蒸汽机的起电阻是独立的,由蒸汽工厂能被选供,有更体,应用利用很强。( **果**杂 方置。跟探流供应商沟通、只提供配电光器件,统一就在整机的配电程内》 10. 整机功能、结构——网络环境、摄像头部分: 10.1 整机铺设内部网络环境、通过 4G+WIR 路由器安现对外一个接口。 10.2 持委任 14持委任 242 董安卓思示等的集成的一个回路。 10.3 如果使用环境为WIFI。则只养通过无线路由器连接到对应WIFI即可。 10.4 动使用环境为 4g 形象位谱计于线路由能的 4g 动能溶淋回路。 10.5 警视增加此设备的结构布局及天线布局设计。 以上文档需要解决和优化的如下 11. 整机硬件控制系统控制主板功能部分需要优化 12. 葵机功能、结构水精部分、蒸汽机部分、抽水泵部分、水气分离 冷却水箱、安卓显示屏部分需要优化和解决 13. 配电籍部分需要优化和解决。 14. 仓门打开后出现蒸汽怎样解决蒸汽外营问题需要解决

# Prototype test

Assist customers in the production and testing of product prototypes, and help customers acquire intellectual property rights.



Assembling



Complete machine delivery

# **Prototype production**



# Field assembly







# **Product assembly**





# **Product assembly**







## **Test video**











## **Product test**









## **Product test**





## Summary of product production and commissioning

#### 售餐机生产和调试总结

- 两侧面板的转角挤带处易变形。(蜂欢方案:调整挤带位置控制变形情况,工艺调整 可解决)。
- 2. 显示位的钢化玻璃表面在并热情况下会出现发蒙情况、(解决方案、玻璃表面如约米 的一种,如此个情况,另如果考虑成本问题,可以考虑把钢化玻璃改成型加力透明数 积余代管、表面一样加纳%治疗。
- 3、门锁位置,现门锁的推杆位置是 1-4 左门/2-3 是右门,左门的锁力位置有点偏远。《解决方案: 调整锁门推杆的位置,如 1-3 为左门, 2-4 为右门,从而将门锁力度均匀化。
- 两扇门的强度不够,出现门变形情况;(解决万案:门内加垂直加强筋,增加门的强度).
- 5、兩劇门出现內侧面有水珠情况、《解決方案。门做兩級、內侧如多一层,可让多余水珠流进整件內、同时也在控制开关的时间上做延缓,让其內部的森汽在通过排水管将森汽及小维中按片下的小维由。
- 6. 两扇门跟腔体的缝隙偏大、《解决方案。 營對条做內款式。把營對条兩例管位高度做成凹槽式,从而改善门缝间隙问题》。
- 7、密封条硬度偏硬,无法做到很好的密封,《解决方案:将密封条结构修改成内嵌式, 同时把密封条的规格更换,另将们内侧做凸"V"结构,做到绝对压死密封状态)。
- 8、门中梁卡槽结构的卡扣过多,门梁中间的按键位置有偏差(解决方案:减少卡扣面积,卡位只需做到10MM即可,门梁中间按键位置按实际装配效果尺寸修改图纸)。
- 9、门梁內部的线槽暫道的转弯位置是直角结构,安装线路时,出现卡死不顺情况(<del>额录</del> 方案: 符线槽管道做成一件带弯度管,让其顺逆方向都不会