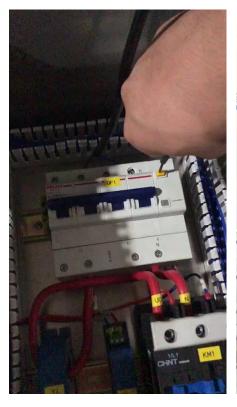

## Summary of product production and commissioning

#### 售餐机生产和调试总结

- 两侧面板的转角挤带处易变形。(蜂欢方案:调整挤带位置控制变形情况,工艺调整 可解决)。
- 2. 显示位的钢化玻璃表面在并热情况下会出现发蒙情况、(解决方案、玻璃表面如约米 的一种,如此个情况,另如果考虑成本问题,可以考虑把钢化玻璃改成型加力透明数 积余代管、表面一样加纳%治疗。
- 3、门锁位置,现门锁的推杆位置是 1-4 左门/2-3 是右门,左门的锁力位置有点偏远。《解决方案: 调整锁门推杆的位置,如 1-3 为左门, 2-4 为右门,从而将门锁力度均匀化。
- 两扇门的强度不够,出现门变形情况;(解决万案:门内加垂直加强筋,增加门的强度).
- 5、兩劇门出现內侧面有水珠情况、《解決方案。门做兩級、內侧如多一层,可让多余水珠流进整件內、同时也在控制开关的时间上做延缓,让其內部的森汽在通过排水管将森汽及小维中按片下的小维由。
- 6. 两扇门跟腔体的缝隙偏大、《解决方案。 營對条做內款式。把營對条兩例管位高度做成凹槽式,从而改善门缝间隙问题》。
- 7、密封条硬度偏硬,无法做到很好的密封,《解决方案:将密封条结构修改成内嵌式, 同时把密封条的规格更换,另将们内侧做凸"V"结构,做到绝对压死密封状态)。
- 8、门中梁卡槽结构的卡扣过多,门梁中间的按键位置有偏差(解决方案:减少卡扣面积,卡位只需做到10MM即可,门梁中间按键位置按实际装配效果尺寸修改图纸)。
- 9、门梁內部的线槽暫道的转弯位置是直角结构,安装线路时,出现卡死不顺情况(<del>额录</del> 方案: 符线槽管道做成一件带弯度管,让其顺逆方向都不会卡死)。
- 10、门锁螺丝孔和门铰螺丝出现打穿进水现象,(擊決方案: 将此位结构修改,用领金角
- 11、蒸汽腔体平面出现变形,(**修决方案**: 腔体内部增加加强筋,发泡的模具重新修改调整,做到支撑均匀,受力平衡)。
- 12. 蒸汽腔体内部出现变形,主要原因是因为腔体内部未全部焊接,在密封的前提下, 腔体内部在制冷后直接升温。而升温后在腔体密封的前提导致腔体增压的情况下,导致未焊 体型的位置在受压情况出现变形。(轉決方案:蒸汽腔体拼接位置在工艺上一定要保证完成 / 博裝,同时在腔体内部似一定的加强师》。
- 13、托盘推拉不顺,主要原因是因为腔体內部变形所导致。(*轉改方案*,加大托盘跟腔体 装配的间隙。确保有足够空间)。
- 14、清洗的能未达到建想效果,主要原因为蒸汽的喷射压力不够,(解决方案。把排气孔的数量减少,同时把排气孔的重径做小)。
- 15、腔体隔冷及隔离效果差,主要原因是因为腔体密封性不够,没有把腔体的全部拼接 件牌家。导致在腔体在持续如果时产生的压力时。会在最不受力位置进行挤压,从而文变形 导致冷气及蒸气直接递过隔热层传导在外壳上,《椰皮方案、腔体内部的密封性要求拼接位 置全焊接工艺。同时将隔热层的厚度从现在的50MM(接近)(50MM)。
- 16、托盘长度调整,主要原因是两扇门由之前的单层门板修改成双层门板(解决方案。 把托盘长度减少 35MM/)。
- 17、蒸汽 4 个腔体的排水管开口位利角,(每次方案: 开口位置要做倒角加打握,让不流动更顺)。

- 18、温度传感经的能配效果高出、错位,主要原因是因为制件机的制件管道未按要求尺寸疾布局,导致在日期无法知道制件管道的位置,《解决方案、制件机管道的布局严格按照纸要求制作、并作出标记》。
- 19、温度传感器的位置在机台后面有两个槽位,多出一块背板,《<del>集次方案</del>,出于成本考虑,可以取消背面的背板,因为没有整个背板也不影响外观。
- 20、蒸汽机的配电柜是独立的,由蒸汽工厂配套提供,有壳体,空间利用液费,(**等决方** 案: 跟蒸汽供应商沟通,只提供配电元器件,统一装在整机的配电柜内)
- 21、整机的配电柜的导轨是安装在侧面的,因配电柜子的重量太重,导数整体配电柜子 傳边,(<del>解决方案:</del> 把配电柜子的导轨安装在配电柜子废卸,从而改善傳边情况)
- 22、配电框子的电线接入导轨,因为线路数量过多,位置不够,因此修改了顶上部分结构,(<del>解决方案</del>,配电柜子的导轨改到配电柜下方,把配电柜内部布局重新规划,充分使用
- 23、蒸汽排出出现蒸气和水一起排出情况,主要原因是水气分离效果未达到建想效果。
- (<del>解决方案:</del> 水气分离器的内部增加凹凸片状结构,用于过患水气,让其水气分离达到理想 数果)。
- 24、制冷机管道布局不规范,导致温度传感器装配出现问题。(解决方案: 按图纸尺寸布局,尺寸偏控制在正负 3MM 内)。
- 25、样台顶部的散热效果不理想,(解决方案: 重新修改散热孔的大小及位置,更符合空气流通原理)。
- 26、污水排出的水温过高,(**解决方案**: 结构上调整,用钢管等道,增加散热的长度,让水温充分降温,确保最终到水箱的温度控制在 30-36 度)