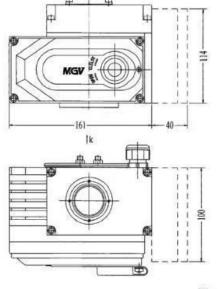

#### 5. 外观图

5.1 005~008外观及安装尺寸(虚线部分为模拟量 控制盒,开关型无此尺寸)

#### 5. Outside View

5.1 005~008 Appearance and installation dimension (The part of broken line is used for analog quantity control box, On–off model don't have this size. )

工程费: 400.0 板费: 491.4 铜厚费: 300.0 桶认生产稿费: 3.0 四线低阻测试费: 137.4 税费: 151.3 TG板材费: 34.0 最小孔径/外径费: 146.8