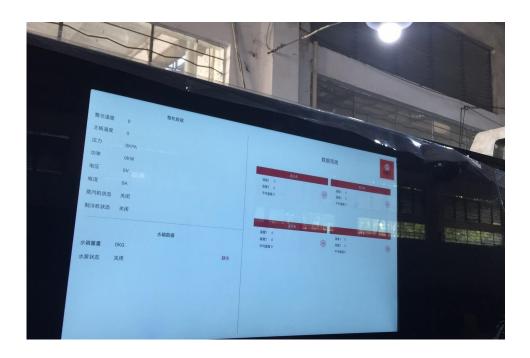

# **Core competitiveness**

- 1. The equipment is powered by 220V AC mains power, and the whole machine is controlled at full load (18 kW). Single operation capacity (9 kW)
- 2. The main board of the controller has the function of detecting the grid voltage, working power of the whole machine, and reporting the fault code in case of abnormality.
- 3. The pressure relief link after cooking is to open the pressure relief solenoid valve. The sewage collection bucket collects the sewage after steam separation. The weighing module under the sewage bucket detects the status of the sewage bucket and reports the water volume in real time

Information. If the sewage pipe is connected, there is no sewage collection process..

**4**. During the operation of the whole machine, if the control main board detects abnormal sensor data, immediately stop the operation of each functional module. If the steam generator module has worked, open the pressure relief solenoid valve to relieve pressure

Report the fault code.

5. If the equipment is disconnected in standby state (unable to communicate effectively with the platform), the platform will send an alarm message and the equipment will enter the fault state to prompt that the equipment is disconnected except for the normal switch

inoperation. If there is a disconnection during cooking, the controller completes the cooking operation or pauses the cooking process (select one of the two modes) through the instructions issued by the platform+the preset cooking procedure flow, but the disconnection alarm is also triggered. The device can terminate the cooking process through administrator login.

- **6** Safety: the whole machine is equipped with emergency stop button, hardware active pressure relief valve, pressure relief solenoid valve, leakage protector, pressure sensor, temperature sensor, solenoid valve sensor and other detection facilities.
- 7. Once the distribution center confirms that the food distribution is completed and enters the fresh-keeping process, the cabinet door is locked (if it needs to be opened, it needs to be stopped

The machine works until the pressure relief is completed, and the specific calibration method is to be determined).

**8**. Internally installed active pressure relief valve can actively relieve pressure when the internal pressure is greater than the safety value of the pressure valve. There are two built-in pressure sensors, and the pressure sensor data is read and monitored by the control board in real time. Greater than setting

When the safety value is reached, the alarm information will be sent to the platform, and the pressure relief solenoid valve will be triggered to release the pressure and upload the equipment fault information after the cooking process.