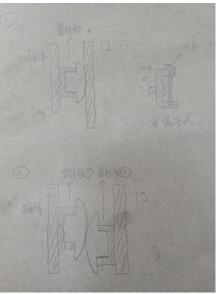

#### 售餐机生产和调试总结

- 两侧面板的转角挤带处易变形。(蜂欢方案:调整挤带位置控制变形情况,工艺调整 可解决)。
- 2. 显示位的钢化玻璃表面在并热情况下会出现发蒙情况、(解决方案、玻璃表面如约米 的一种,如此个情况,另如果考虑成本问题,可以考虑把钢化玻璃改成型加力透明数 积余代管、表面一样加纳%治疗。
- 3、门锁位置,现门锁的推杆位置是 1-4 左门/2-3 是右门,左门的锁力位置有点偏远。《解决方案: 调整锁门推杆的位置,如 1-3 为左门, 2-4 为右门,从而将门锁力度均匀化。
- 两扇门的强度不够,出现门变形情况;(解决万案:门内加垂直加强筋,增加门的强度).
- 5、兩劇门出现內侧面有水珠情况、《解決方案。门做兩級、內侧如多一层,可让多余水珠流进整件內、同时也在控制开关的时间上做延缓,让其內部的森汽在通过排水管将森汽及小维中按片下的小维由。
- 6. 两扇门跟腔体的缝隙偏大、《解决方案。 營對条做內款式。把營對条兩例管位高度做成凹槽式,从而改善门缝间隙问题》。
- 7、密封条硬度偏硬,无法做到很好的密封,《解决方案:将密封条结构修改成内嵌式, 同时把密封条的规格更换,另将们内侧做凸"V"结构,做到绝对压死密封状态)。
- 8、门中梁卡槽结构的卡扣过多,门梁中间的按键位置有偏差(解决方案:减少卡扣面积,卡位只需做到10MM即可,门梁中间按键位置按实际装配效果尺寸修改图纸)。
- 9、门梁內部的线槽暫道的转弯位置是直角结构,安装线路时,出现卡死不顺情况(<del>额录</del> 方案: 符线槽管道做成一件带弯度管,让其顺逆方向都不会卡死)。
- 10、门锁螺丝孔和门铰螺丝出现打穿进水现象,(擊決方案: 将此位结构修改,用领金角
- 11、蒸汽腔体平面出现变形,(**修决方案**: 腔体内部增加加强筋,发泡的模具重新修改调整,做到支撑均匀,受力平衡)。
- 12. 蒸汽腔体内部出现变形,主要原因是因为腔体内部未全部焊接,在密封的前提下, 腔体内部在制冷后直接升温。而升温后在腔体密封的前提导致腔体增压的情况下,导致未焊 体型的位置在受压情况出现变形。(轉決方案:蒸汽腔体拼接位置在工艺上一定要保证完成 / 博裝,同时在腔体内部似一定的加强师》。
- 13、托盘推拉不顺,主要原因是因为腔体內部变形所导致。(*轉改方案*,加大托盘跟腔体 装配的间隙。确保有足够空间)。
- 14、清洗的能未达到建想效果,主要原因为蒸汽的喷射压力不够,(解决方案。把排气孔的数量减少,同时把排气孔的重径做小)。
- 15、腔体隔冷及隔离效果差,主要原因是因为腔体密封性不够,没有把腔体的全部拼接 件牌家。导致在腔体在持续如果时产生的压力时。会在最不受力位置进行挤压,从而文变形 导致冷气及蒸气直接递过隔热层传导在外壳上,《椰皮方案、腔体内部的密封性要求拼接位 置全焊接工艺。同时将隔热层的厚度从现在的50MM(接近)(50MM)。
- 16、托盘长度调整,主要原因是两扇门由之前的单层门板修改成双层门板(解决方案。 把托盘长度减少 35MM/)。
- 17、蒸汽 4 个腔体的排水管开口位利角,(每次方案: 开口位置要做倒角加打握,让不流动更顺)。

- 18、温度传感经的能配效果高出、错位,主要原因是因为制件机的制件管道未按要求尺寸疾布局,导致在日期无法知道制件管道的位置,《解决方案、制件机管道的布局严格按照纸要求制作、并作出标记》。
- 19、温度传感器的位置在机台后面有两个槽位,多出一块背板,《<del>集次方案</del>,出于成本考虑,可以取消背面的背板,因为没有整个背板也不影响外观。
- 20、蒸汽机的配电柜是独立的,由蒸汽工厂配套提供,有壳体,空间利用液费,(**等决方** 案: 跟蒸汽供应商沟通,只提供配电元器件,统一装在整机的配电柜内)
- 21、整机的配电柜的导轨是安装在侧面的,因配电柜子的重量太重,导数整体配电柜子 傳边,(<del>解决方案:</del> 把配电柜子的导轨安装在配电柜子废卸,从而改善傳边情况)
- 22、配电框子的电线接入导轨,因为线路数量过多,位置不够,因此修改了顶上部分结构,(<del>解决方案</del>,配电柜子的导轨改到配电柜下方,把配电柜内部布局重新规划,充分使用
- 23、蒸汽排出出现蒸气和水一起排出情况,主要原因是水气分离效果未达到建想效果。
- (<del>解决方案:</del> 水气分离器的内部增加凹凸片状结构,用于过患水气,让其水气分离达到理想 数果)。
- 24、制冷机管道布局不规范,导致温度传感器装配出现问题。(解决方案: 按图纸尺寸布局,尺寸偏控制在正负 3MM 内)。
- 25、样台顶部的散热效果不理想,(解决方案: 重新修改散热孔的大小及位置,更符合空气流通原理)。
- 26、污水排出的水温过高,(**解决方案**: 结构上调整,用钢管等道,增加散热的长度,让水温充分降温,确保最终到水箱的温度控制在 30-36 度)