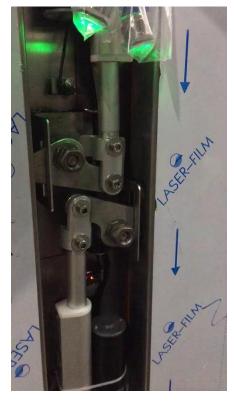

个情况、多出一块背板,(學表方量。出于成本 考虑,可以取消背面的背板,因为没有整个背板也不影响外板。 6 蒸汽机的起电阻是独立的,由蒸汽工厂能被选供,有更体,应用利用很强。( **果**杂 方置。跟探流供应商沟通、只提供配电光器件,统一就在整机的配电程内》 10. 整机功能、结构——网络环境、摄像头部分: 10.1 整机铺设内部网络环境、通过 4G+WIR 路由器安现对外一个接口。 10.2 持委任 14持委任 242 董安卓思示等的集成的一个回路。 10.3 如果使用环境为WIFI。则只养通过无线路由器连接到对应WIFI即可。 10.4 动使用环境为 4g 形象位谱计于线路由能的 4g 动能溶淋回路。 10.5 警视增加此设备的结构布局及天线布局设计。 以上文档需要解决和优化的如下 11. 整机硬件控制系统控制主板功能部分需要优化 12. 葵机功能、结构水精部分、蒸汽机部分、抽水泵部分、水气分离 冷却水箱、安卓显示屏部分需要优化和解决 13. 配电籍部分需要优化和解决。 14. 仓门打开后出现蒸汽怎样解决蒸汽外营问题需要解决

# Prototype test

Assist customers in the production and testing of product prototypes, and help customers acquire intellectual property rights.



Assembling



Complete machine delivery

# **Prototype production**



# Field assembly







# **Product assembly**





# **Product assembly**







## **Test video**











## **Product test**









## **Product test**





## Summary of product production and commissioning

#### 售餐机生产和调试总结

- 两侧面板的转角挤带处易变形。(蜂欢方案:调整挤带位置控制变形情况,工艺调整 可解决)。
- 2. 显示位的钢化玻璃表面在并热情况下会出现发蒙情况、(解决方案、玻璃表面如约米 的一种,如此个情况,另如果考虑成本问题,可以考虑把钢化玻璃改成型加力透明数 积余代管、表面一样加纳%治疗。
- 3、门锁位置,现门锁的推杆位置是 1-4 左门/2-3 是右门,左门的锁力位置有点偏远。《解决方案: 调整锁门推杆的位置,如 1-3 为左门, 2-4 为右门,从而将门锁力度均匀化。
- 两扇门的强度不够,出现门变形情况;(解决万案:门内加垂直加强筋,增加门的强度).
- 5、兩劇门出现內侧面有水珠情况、《解決方案。门做兩級、內侧如多一层,可让多余水珠流进整件內、同时也在控制开关的时间上做延缓,让其內部的森汽在通过排水管将森汽及小维中按片下的小维由。
- 6. 两扇门跟腔体的缝隙偏大、《解决方案。 營對条做內款式。把營對条兩例管位高度做成凹槽式,从而改善门缝间隙问题》。
- 7、密封条硬度偏硬,无法做到很好的密封,《解决方案:将密封条结构修改成内嵌式, 同时把密封条的规格更换,另将们内侧做凸"V"结构,做到绝对压死密封状态)。
- 8、门中梁卡槽结构的卡扣过多,门梁中间的按键位置有偏差(解决方案:减少卡扣面积,卡位只需做到10MM即可,门梁中间按键位置按实际装配效果尺寸修改图纸)。
- 9、门梁內部的线槽暫道的转弯位置是直角结构,安装线路时,出现卡死不顺情况(<del>额录</del> 方案: 符线槽管道做成一件带弯度管,让其顺逆方向都不会卡死