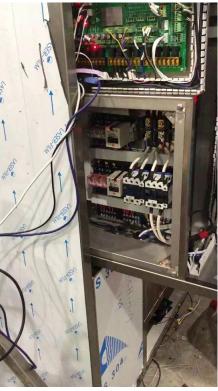

## Summary of product production and commissioning

#### 售餐机生产和调试总结

- 两侧面板的转角挤带处易变形。(蜂欢方案:调整挤带位置控制变形情况,工艺调整 可解决)。
- 2. 显示位的钢化玻璃表面在并热情况下会出现发蒙情况、(解决方案、玻璃表面如约米 的一种,如此个情况,另如果考虑成本问题,可以考虑把钢化玻璃改成型加力透明数 积余代管、表面一样加纳%治疗。
- 3、门锁位置,现门锁的推杆位置是 1-4 左门/2-3 是右门,左门的锁力位置有点偏远。《解决方案: 调整锁门推杆的位置,如 1-3 为左门, 2-4 为右门,从而将门锁力度均匀化。
- 两扇门的强度不够,出现门变形情况;(解决万案:门内加垂直加强筋,增加门的强度).
- 5、兩劇门出现內侧面有水珠情况、《解決方案。门做兩級、內侧如多一层,可让多余水珠流进整件內、同时也在控制开关的时间上做延缓,让其內部的森汽在通过排水管将森汽及小维中按片下的小维由。
- 6. 两扇门跟腔体的缝隙偏大、《解决方案。 營對条做內款式。把營對条兩例管位高度做成凹槽式,从而改善门缝间隙问题》。
- 7、密封条硬度偏硬,无法做到很好的密封,《解决方案:将密封条结构修改成内嵌式, 同时把密封条的规格更换,另将们内侧做凸"V"结构,做到绝对压死密封状态)。
- 8、门中梁卡槽结构的卡扣过多,门梁中间的按键位置有偏差(解决方案:减少卡扣面积,卡位只需做到10MM即可,门梁中间按键位置按实际装配效果尺寸修改图纸)。
- 9、门梁內部的线槽暫道的转弯位置是直角结构,安装线路时,出现卡死不顺情况(<del>额录</del> 方案: 符线槽管道做成一件带弯度管,让其顺逆方向都不会卡死)。
- 10、门锁螺丝孔和门铰螺丝出现打穿进水现象,(擊決方案: 将此位结构修改,用领金角
- 11、蒸汽腔体平面出现变形,(**修决方案**: 腔体内部增加加强筋,发泡的模具重新修改调整,做到支撑均匀,受力平衡)。
- 12. 蒸汽腔体内部出现变形,主要原因是因为腔体内部未全部焊接,在密封的前提下, 腔体内部在制冷后直接升温。而升温后在腔体密封的前提导致腔体增压的情况下,导致未焊 体型的位置在受压情况出现变形。(轉決方案:蒸汽腔体拼接位置在工艺上一定要保证完成 / 博裝,同时在腔体内部似一定的加强师》。
- 13、托盘推拉不顺,主要原因是因为腔体內部变形所导致。(*轉改方案*,加大托盘跟腔体 装配的间隙。确保有足够空间)。
- 14、清洗的能未达到建想效果,主要原因为蒸汽的喷射压力不够,(解决方案。把排气孔的数量减少,同时把排气孔的重径做小)。
- 15、腔体隔冷及隔离效果差,主要原因是因为腔体密封性不够,没有把腔体的全部拼接 件牌家。导致在腔体在持续如果时产生的压力时。会在最不受力位置进行挤压,从而文变形 导致冷气及蒸气直接递过隔热层传导在外壳上,《椰皮方案、腔体内部的密封性要求拼接位 置全焊接工艺。同时将隔热层的厚度从现在的50MM(接近)(50MM)。
- 16、托盘长度调整,主要原因是两扇门由之前的单层门板修改成双层门板(解决方案。 把托盘长度减少 35MM/)。
- 17、蒸汽 4 个腔体的排水管开口位利角,(每次方案: 开口位置要做倒角加打握,让不流动更顺)。

- 18、温度传感经的能配效果高出、错位,主要原因是因为制件机的制件管道未按要求尺寸疾布局,导致在日期无法知道制件管道的位置,《解决方案、制件机管道的布局严格按照纸要求制作、并作出标记》。
- 19、温度传感器的位置在机台后面有两个槽位,多出一块背板,《<del>集次方案</del>,出于成本考虑,可以取消背面的背板,因为没有整个背板也不影响外观。
- 20、蒸汽机的配电柜是独立的,由蒸汽工厂配套提供,有壳体,空间利用液费,(**等决方** 案: 跟蒸汽供应商沟通,只提供配电元器件,统一装在整机的配电柜内)
- 21、整机的配电柜的导轨是安装在侧面的,因配电柜子的重量太重,导数整体配电柜子 傳边,(<del>解决方案:</del> 把配电柜子的导轨安装在配电柜子废卸,从而改善傳边情况)
- 22、配电框子的电线接入导轨,因为线路数量过多,位置不够,因此修改了顶上部分结构,(<del>解决方案</del>,配电柜子的导轨改到配电柜下方,把配电柜内部布局重新规划,充分使用
- 23、蒸汽排出出现蒸气和水一起排出情况,主要原因是水气分离效果未达到建想效果。
- (<del>解决方案:</del> 水气分离器的内部增加凹凸片状结构,用于过患水气,让其水气分离达到理想 数果)。
- 24、制冷机管道布局不规范,导致温度传感器装配出现问题。(解决方案: 按图纸尺寸布局,尺寸偏控制在正负 3MM 内)。
- 25、样台顶部的散热效果不理想,(解决方案: 重新修改散热孔的大小及位置,更符合空气流通原理)。
- 26、污水排出的水温过高,(**解决方案**: 结构上调整,用钢管等道,增加散热的长度,让水温充分降温,确保最终到水箱的温度控制在 30-36 度)