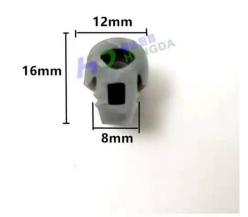

alve. There are two built-in pressure sensors, and the pressure sensor data is read and monitored by the control board in real time. Greater than setting

When the safety value is reached, the alarm information will be sent to the platform, and the pressure relief solenoid valve will be triggered to release the pressure and upload the equipment fault information after the cooking process.



# Design scheme Develop and design the appearance, structure, software and hardware of the product

- Principle design
- Structural design

- **Model selection**
- Appearance design

# **Principle discussion**

#### **♦** Structural principle design

The engineer will carry out feasibility design based on the basic principle of product realization.











### **Model selection**



#### T<u>型</u>



#### 5. 外观图

5.1 005~008外观及安装尺寸(虚线部分为模拟量 控制盒,开关型无此尺寸)



#### 5. Outside View

5.1 005~008 Appearance and installation dimension (The part of broken line is used for analog quantity control box, On–off model don't have this size. )





工程费: 400.0 板费: 491.4 铜厚费: 300.0 桶认生产稿费: 3.0 四线低阻测试费: 137.4 税费: 151.3 TG板材费: 34.0 最小孔径/外径费: 146.8

总价:¥1664



图 1

#### **Model selection**





| M 301             | ILD TO THE LIN | 73450 |
|-------------------|----------------|-------|
| XH2.54-3P,立式直插    | DIP-2P         | 10    |
| XH2.54-6P,立式直插    | DIP-6P         | 2     |
| XH2.54-4P,立式直插    | DIP-4P         | 3     |
| KF128-3.81-2P,直针式 | DIP-2P         | 8     |
|                   |                |       |

#### 电动球阀阀门控制系统技术参数需求:

- 1. 阀门工作电压DC 12V 或 24V
- 2. 阀门规格DN15 DN20
- 3. 耐温180度或以上
- 4.