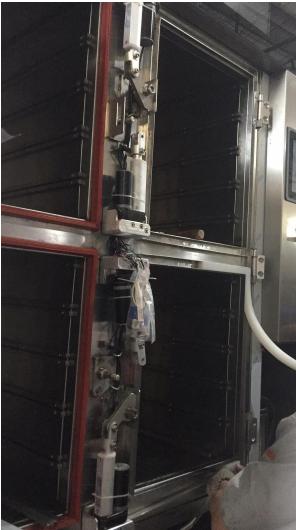

#### 售餐机生产和调试总结

- 两侧面板的转角挤带处易变形。(蜂欢方案:调整挤带位置控制变形情况,工艺调整 可解决)。
- 2. 显示位的钢化玻璃表面在并热情况下会出现发蒙情况、(解决方案、玻璃表面如约米 的一种,如此个情况,另如果考虑成本问题,可以考虑把钢化玻璃改成型加力透明数 积余代管、表面一样加纳%治疗。
- 3、门锁位置,现门锁的推杆位置是 1-4 左门/2-3 是右门,左门的锁力位置有点偏远。《解决方案: 调整锁门推杆的位置,如 1-3 为左门, 2-4 为右门,从而将门锁力度均匀化。
- 两扇门的强度不够,出现门变形情况;(解决万案:门内加垂直加强筋,增加门的强度).
- 5、兩劇门出现內侧面有水珠情况、《解決方案。门做兩級、內侧如多一层,可让多余水珠流进整件內、同时也在控制开关的时间上做延缓,让其內部的森汽在通过排水管将森汽及小维中按片下的小维由。
- 6. 两扇门跟腔体的缝隙偏大、《解决方案。 營對条做內款式。把營對条兩例管位高度做成凹槽式,从而改善门缝间隙问题》。
- 7、密封条硬度偏硬,无法做到很好的密封,《解决方案:将密封条结构修改成内嵌式, 同时把密封条的规格更换,另将们内侧做凸"V"结构,做到绝对压死密封状态)。
- 8、门中梁卡槽结构的卡扣过多,门梁中间的按键位置有偏差(解决方案:减少卡扣面积,卡位只需做到10MM即可,门梁中间按键位置按实际装配效果尺寸修改图纸)。
- 9、门梁內部的线槽暫道的转弯位置是直角结构,安装线路时,出现卡死不顺情况(<del>额录</del> 方案: 符线槽管道做成一件带弯度管,让其顺逆方向都不会卡死)。
- 10、门锁螺丝孔和门铰螺丝出现打穿进水现象,(擊決方案: 将此位结构修改,用领金角
- 11、蒸汽腔体平面出现变形,(**修决方案**: 腔体内部增加加强筋,发泡的模具重新修改调整,做到支撑均匀,受力平衡)。
- 12. 蒸汽腔体内部出现变形,主要原因是因为腔体内部未全部焊接,在密封的前提下, 腔体内部在制冷后直接升温。而升温后在腔体密封的前提导致腔体增压的情况下,导致未焊 体型的位置在受压情况出现变形。(轉決方案:蒸汽腔体拼接位置在工艺上一定要保证完成 / 博裝,同时在腔体内部似一定的加强师》。
- 13、托盘推拉不顺,主要原因是因为腔体內部变形所导致。(*轉改方案*,加大托盘跟腔体 装配的间隙。确保有足够空间)。
- 14、清洗的能未达到建想效果,主要原因为蒸汽的喷射压力不够,(解决方案。把排气孔的数量减少,同时把排气孔的重径做小)。
- 15、腔体隔冷及隔离效果差,主要原因是因为腔体密封性不够,没有把腔体的全部拼接 件牌家。导致在腔体在持续如果时产生的压力时。会在最不受力位置进行挤压,从而文变形 导致冷气及蒸气直接递过隔热层传导在外壳上,《椰皮方案、腔体内部的密封性要求拼接位 置全焊接工艺。同时将隔热层的厚度从现在的50MM(接近)(50MM)。
- 16、托盘长度调整,主要原因是两扇门由之前的单层门板修改成双层门板(解决方案。 把托盘长度减少 35MM/)。
- 17、蒸汽 4 个腔体的排水管开口位利角,(每次方案: 开口位置要做倒角加打握,让不流动更顺)。

- 18、温度传感经的能配效果高出、错位,主要原因是因为制件机的制件管道未按要求尺寸疾布局,导致在日期无法知道制件管道的位置,《解决方案、制件机管道的布局严格按照纸要求制作、并作出标记》。
- 19、温度传感器的位置在机台后面有两个槽位,多出一块背板,《<del>集次方案</del>,出于成本考虑,可以取消背面的背板,因为没有整个背板也不影响外观。
- 20、蒸汽机的配电柜是独立的,由蒸汽工厂配套提供,有壳体,空间利用液费,(**等决方** 案: 跟蒸汽供应商沟通,只提供配电元器件,统一装在整机的配电柜内)
- 21、整机的配电柜的导轨是安装在侧面的,因配电柜子的重量太重,导数整体配电柜子 傳边,(<del>解决方案:</del> 把配电柜子的导轨安装在配电柜子废卸,从而改善傳边情况)
- 22、配电框子的电线接入导轨,因为线路数量过多,位置不够,因此修改了顶上部分结构,(<del>解决方案</del>,配电柜子的导轨改到配电柜下方,把配电柜内部布局重新规划,充分使用
- 23、蒸汽排出出现蒸气和水一起排出情况,主要原因是水气分离效果未达到建想效果。
- (<del>解决方案:</del> 水气分离器的内部增加凹凸片状结构,用于过患水气,让其水气分离达到理想 数果)。
- 24、制冷机管道布局不规范,导致温度传感器装配出现问题。(解决方案: 按图纸尺寸布局,尺寸偏控制在正负 3MM 内)。
- 25、样台顶部的散热效果不理想,(解决方案: 重新修改散热孔的大小及位置,更符合空气流通原理)。
- 26、污水排出的水温过高,(**解决方案**: 结构上调整,用钢管等道,增加散热的长度,让水温充分降温,确保最终到水箱的温度控制在 30-36 度)