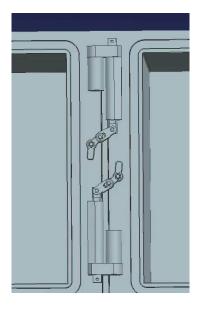

- **6** Safety: the whole machine is equipped with emergency stop button, hardware active pressure relief valve, pressure relief solenoid valve, leakage protector, pressure sensor, temperature sensor, solenoid valve sensor and other detection facilities.
- 7. Once the distribution center confirms that the food distribution is completed and enters the fresh-keeping process, the cabinet door is locked (if it needs to be opened, it needs to be stopped

The machine works until the pressure relief is completed, and the specific calibration method is to be determined).

**8**. Internally installed active pressure relief valve can actively relieve pressure when the internal pressure is greater than the safety value of the pressure valve. There are two built-in pressure sensors, and the pressure sensor data is read and monitored by the control board in real time. Greater than setting

When the safety value is reached, the alarm information will be sent to the platform, and the pressure relief solenoid valve will be triggered to release the pressure and upload the equipment fault information after the cooking process.