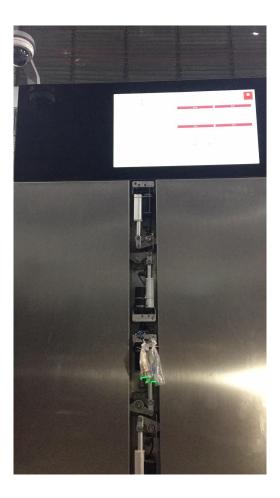

# **Core competitiveness**

- 1. The equipment is powered by 220V AC mains power, and the whole machine is controlled at full load (18 kW). Single operation capacity (9 kW)
- 2. The main board of the controller has the function of detecting the grid voltage, working power of the whole machine, and reporting the fault code in case of abnormality.
- 3. The pressure relief link after cooking is to open the pressure relief solenoid valve. The sewage collection bucket collects the sewage after steam separation. The weighing module under the sewage bucket detects the status of the sewage bucket and reports the water volume in real time

- **6** Safety: the whole machine is equipped with emergency stop button, hardware active pressure relief valve, pressure relief solenoid valve, leakage protector, pressure sensor, temperature sensor, solenoid valve sensor and other detection facilities.
- 7. Once the distribution center confirms that the food distribution is completed and enters the fresh-keeping process, the cabinet door is locked (if it needs to be opened, it needs to be stopped

#### 售餐机生产和调试总结

- 两侧面板的转角挤带处易变形。(蜂欢方案:调整挤带位置控制变形情况,工艺调整 可解决)。
- 2. 显示位的钢化玻璃表面在并热情况下会出现发蒙情况、(解决方案、玻璃表面如约米 的一种,如此个情况,另如果考虑成本问题,可以考虑把钢化玻璃改成型加力透明数 积余代管、表面一样加纳%治疗。
- 3、门锁位置,现门锁的推杆位置是 1-4 左门/2-3 是右门,左门的锁力位置有点偏远。《解决方案: 调整锁门推杆的位置,如 1-3 为左门, 2-4 为右门,从而将门锁力度均匀化。
- 两扇门的强度不够,出现门变形情况;(解决万案:门内加垂直加强筋,增加门的强度).
- 5、兩劇门出现內侧面有水珠情况、《解決方案。门做兩級、內侧如多一层,可让多余水珠流进整件內、同时也在控制开关的时间上做延缓,让其內部的森汽在通过排水管将森汽及小维中按片下的小维由。
- 6. 两扇门跟腔体的缝隙偏大、《解决方案。 營對条做內款式。把營對条兩例管位高度做成凹槽式,从而改善门缝间隙问题》。
- 7、密封条硬度偏硬,无法做到很好的密封,《解决方案:将密封条结构修改成内嵌式, 同时把密封条的规格更换,另将们内侧做凸"V"结构,做到绝对压死密封状态)。
- 8、门中梁卡槽结构的卡扣过多,门梁中间的按键位置有偏差(解决方案:减少卡扣面积,卡位只需做到10MM即可,门梁中间按键位置按实际装配效果尺寸修改图纸)。
- 9、门梁內部的线槽暫道的转弯位置是直角结构,安装线路时,出现卡死不顺情况(<del>额录</del> 方案: 符线槽管道做成一件带弯度管,让其顺逆方向都不会卡死)。
- 10、门锁螺丝孔和门铰螺丝出现打穿进水现象,(擊決方案: 将此位结构修改,用领金角
- 11、蒸汽腔体平面出现变形,(**修决方案**: 腔体内部增加加强筋,发泡的模具重新修改调整,做到支撑均匀,受力平衡)。
- 12. 蒸汽腔体内部出现变形,主要原因是因为腔体内部未全部焊接,在密封的前提下, 腔体内部在制冷后直接升温。而升温后在腔体密封的前提导致腔体增压的情况下,导致未焊 体型的位置在受压情况出现变形。(轉決方案:蒸汽腔体拼接位置在工艺上一定要保证完成 / 博裝,同时在腔体内部似一定的加强师》。
- 13、托盘推拉不顺,主要原因是因为腔体內部变形所导致。(*轉改方案*,加大托盘跟腔体 装配的间隙。确保有足够空间)。
- 14、清洗的能未达到建想效果,主要原因为蒸汽的喷射压力不够,(解决方案。把排气孔的数量减少,同时把排气孔的重径做小)。
- 15、腔体隔冷及隔离效果差,主要原因是因为腔体密封性不够,没有把腔体的全部拼接 件牌家。导致在腔体在持续如果时产生的压力时。会在最不受力位置进行挤压,从而文变形 导致冷气及蒸气直接递过隔热层传导在外壳上,《椰皮方案、腔体内部的密封性要求拼接位 置全焊接工艺。同时将隔热层的厚度从现在的50MM(接近)(50MM)。
- 16、托盘长度调整,主要原因是两扇门由之前的单层门板修改成双层门板(解决方案。 把托盘长度减少 35MM/)。
- 17、蒸汽 4 个腔体的排水管开口位利角,(每次方案: 开口位置要做倒角加打握,让不流动更顺)。