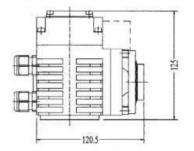

#### 5. 外观图

5.1 005~008外观及安装尺寸(虚线部分为模拟量 控制盒,开关型无此尺寸)

#### 5. Outside View

5.1 005~008 Appearance and installation dimension (The part of broken line is used for analog quantity control box, On–off model don't have this size. )

工程费: 400.0 板费: 491.4 铜厚费: 300.0 桶认生产稿费: 3.0 四线低阻测试费: 137.4 税费: 151.3 TG板材费: 34.0 最小孔径/外径费: 146.8