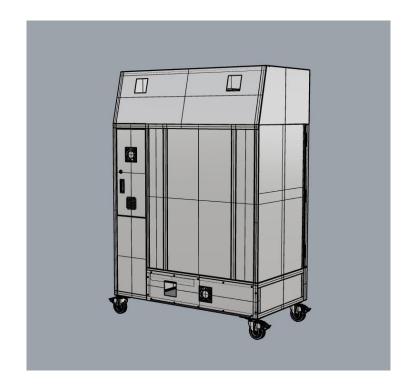

0 最小孔径/外径费: 146.8

总价:¥1664



图 1

#### **Model selection**





| M 301             | ILD TO THE LIN | 73450 |
|-------------------|----------------|-------|
| XH2.54-3P,立式直插    | DIP-2P         | 10    |
| XH2.54-6P,立式直插    | DIP-6P         | 2     |
| XH2.54-4P,立式直插    | DIP-4P         | 3     |
| KF128-3.81-2P,直针式 | DIP-2P         | 8     |
|                   |                |       |

#### 电动球阀阀门控制系统技术参数需求:

- 1. 阀门工作电压DC 12V 或 24V
- 2. 阀门规格DN15 DN20
- 3. 耐温180度或以上
- 4.阀门材质304不锈钢
- 5.控制方式共2种规格(类型1.自复位型常开,通电关闭, 具备到位指示输出。类型2.3线控制型或正反转控制型, 需带到位指示输出),两种规格都需要能长时间通电 6.连接线缆长度5米,需考虑耐热必须大于或等于阀门耐 温参数。
- 7.阀门需具备防溅水性能

以上阀门控制系统可适用类型: 直通阀 三通阀。

# **Structural design**

#### **♦** Detailed structural design

Engineers deepen the design according to the basic principles of product realization





## **Appearance design**

#### Creative hand-painted

The designer brainstormed and reflected the preliminary ideas in the sketch.

#### Build 3D model

The designer uses 3D software to transform the imaginary product shape from a two-dimensional plane diagram to a three-dimensional one.

#### Rendering effect

The designer gives the model material, color and light, and outputs the final effect picture with the scene.









#### **♦** Hardware development

The engineer writes the program into the chip and controls the function of the product through the chip.

# Software and hardware development

Software development

Control product functions through applets or APP.



## Communication at the initial proposal meeting

12月2日: 肇庆开会 米豆 蜂码 科华 三方会议关于第二台样 机需要修改的以下问题的讨论和反馈。 蓝色部分代表已知道并修改(代验证