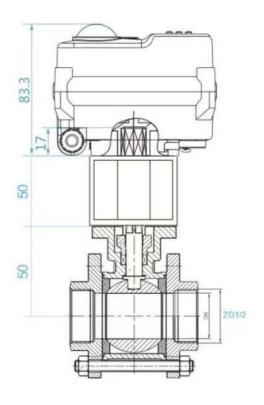

#### 电动球阀阀门控制系统技术参数需求:

- 1. 阀门工作电压DC 12V 或 24V
- 2. 阀门规格DN15 DN20
- 3. 耐温180度或以上
- 4.阀门材质304不锈钢
- 5.控制方式共2种规格(类型1.自复位型常开,通电关闭, 具备到位指示输出。类型2.3线控制型或正反转控制型, 需带到位指示输出),两种规格都需要能长时间通电 6.连接线缆长度5米,需考虑耐热必须大于或等于阀门耐 温参数。
- 7.阀门需具备防溅水性能

以上阀门控制系统可适用类型: 直通阀 三通阀。